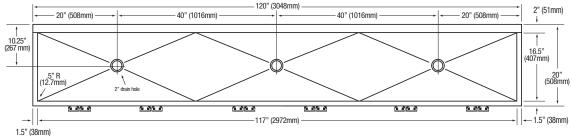

| Outside Dimensions    | 120" x 20" x 18" High           |
|-----------------------|---------------------------------|
| Inside Bowl Size      | 117" x 16-1/2" x 8" Deep        |
| Back Splash Height    | 10"                             |
| Water Activation      | Double Knee Pedal Valve         |
| Flow Rate             | 2 GPM                           |
| Inlet Connections     | 1/2" Male NPT                   |
| Drain Opening         | 2"                              |
| Finish                | Satin                           |
| Strainer              | 1-1/2" Dia. Duo Basket Strainer |
| Wall Mounting Bracket | 1/4" Dia. Mounting Holes        |

### ■ Тор