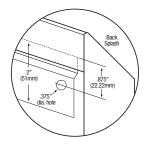

### ■ Hole Configurations

| Outside Dimensions    | 120" x 20" x 18" High           |
|-----------------------|---------------------------------|
| Inside Bowl Size      | 117" x 16-1/2" x 8" Deep        |
| Back Splash Height    | 10"                             |
| Water Activation      | Double Knee Pedal Valve         |
| Flow Rate             | 2 GPM                           |
| Inlet Connections     | 1/2" Male NPT                   |
| Drain Opening         | 2"                              |
| Finish                | Satin                           |
| Strainer              | 1-1/2" Dia. Duo Basket Strainer |
| Wall Mounting Bracket | 1/4" Dia. Mounting Holes        |