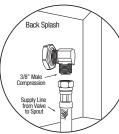

# ■ Supply Line Detail

| Outside Dimensions    | 120" x 20" x 18" High           |
|-----------------------|---------------------------------|
| Inside Bowl Size      | 117" x 16-1/2" x 8" Deep        |
| Back Splash Height    | 10"                             |
| Water Activation      | Double Knee Pedal Valve         |
| Flow Rate             | 2 GPM                           |
| Inlet Connections     | 1/2" Male NPT                   |
| Drain Opening         | 2"                              |
| Finish                | Satin                           |
| Strainer              | 1-1/2" Dia. Duo Basket Strainer |
| Wall Mounting Bracket | 1/4" Dia. Mounting Holes        |