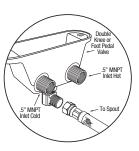

### ■ Wall Mounting Detail

# Includes

- (1) Wall mount wash station
- (6) Double knee pedal valve with 4 nuts
- (6) Swivel gooseneck spout with aerator
- (6) Connecting tube for valve to spout connection
- (12) Fittings, brass, 0.375" male compression and 0.375" male NPT
- (4) Wall-mounting brackets
- (4) Support brackets
- (3) Strainer assembly with basket