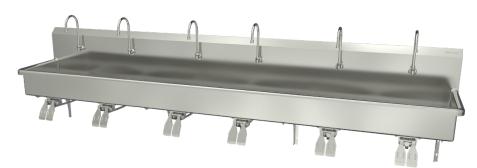

# **6-Person Hands-Free Wall Mount Stainless Steel Wash Station**

| Model      | Flow-Rate        |
|------------|------------------|
| 512WSL     | Standard 2.0 GPM |
| 512WSL-0.5 | Low-Flow 0.5 GPM |

# **6-Person Hands-Free Wall Mount Stainless Steel Wash Station Models 512WSL and 512WSL-0.5**