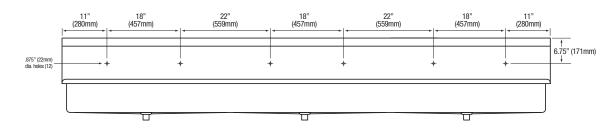

spout connection
- (12) Fittings, brass, 0.375" male compression and 0.375" male NPT
- (4) Wall-mounting brackets
- (4) Support brackets
- (3) Strainer assembly with basket

### **Product Compliance**

NSF/ANSI 2 Food Equipment NSF/ANSI 372 Low-Lead



| 1.FL0 | W MOD |     |
|-------|-------|-----|
| SIL   | - 34  | ક્ષ |
| -(4   | 0     |     |
| 20    |       | ۳   |
| GPIL  | FLOW  | 3   |
| · W   | FLOW  |     |

| Part:     | _ Quantity: |
|-----------|-------------|
| Project:  |             |
| Contact:  |             |
| Date:     |             |
| Approval: |             |

Notes:





# **6-Person Hands-Free Wall Mount Stainless Steel Wash Station Models 512WSL and 512WSL-0.5**

### ■ Тор



# ## Front | Wall-mounting brackets | 10" | (254mm) | (25



### ■ Hole Configurations



### ■ Wall Mounting Detail

# ■ Supply Line Detail