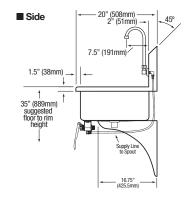

| Outside Dimensions    | 120" x 20" x 18" High           |
|-----------------------|---------------------------------|
| Inside Bowl Size      | 117" x 16-1/2" x 8" Deep        |
| Back Splash Height    | 10"                             |
| Water Activation      | Double Knee Pedal Valve         |
| Flow Rate             | 2 GPM                           |
| Inlet Connections     | 1/2" Male NPT                   |
| Drain Opening         | 2"                              |
| Finish                | Satin                           |
| Strainer              | 1-1/2" Dia. Duo Basket Strainer |
| Wall Mounting Bracket | 1/4" Dia. Mounting Holes        |

# ■ Supply Line Detail